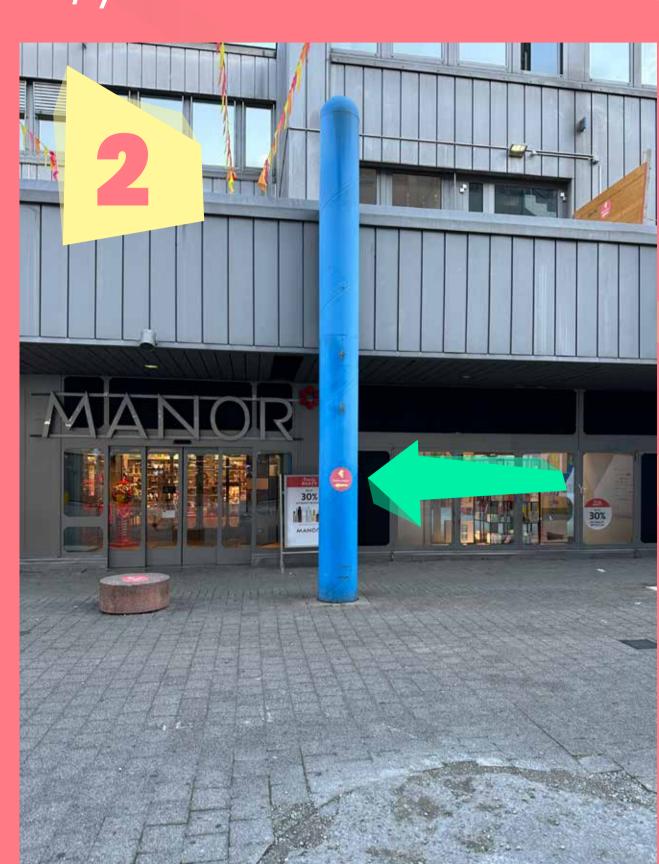

### Directions



The entrance described first is always open, even outside the opening hours of the shopping centre. The entrance in the shopping centre is only accessible Monday to Saturday 8:00 - 20:00.



Use the Google and Apple Map Icons to open the Link Locations of the Photos on your phone to help identify your path.



#### Main Entrance Letzipark

Follow the round signposts in red/yellow





#### In the Car Park

Park in P2 and follow the signposts in red/yellow





# Coming from the Letzipark bus

Walk in the direction of Letzipark, find us right side.



# In the Mall Letzipark Mo-Sa 8:00 - 20:00

Take the lift to P5 / upper sales level, then go through the sliding doors into the shopping centre and you will see a large banner in front of you pointing the way to us. This entrance is also not wheelchair accessible. A shorter flight of stairs follows.

0443647778 or zuerich@fusionarena.ch

Questions? Reach us at...