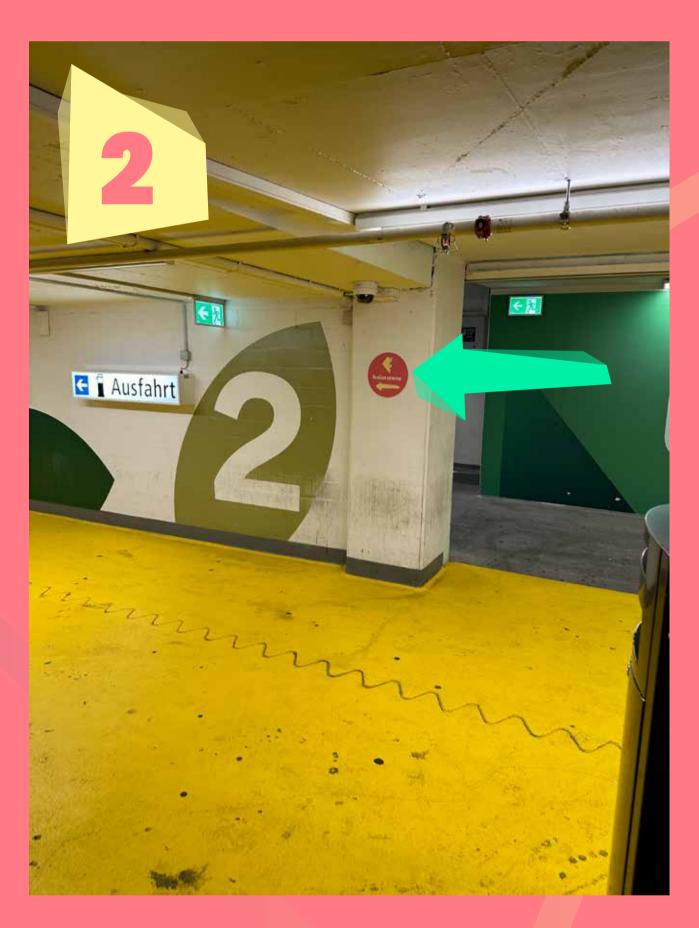

### Directions



The entrance described first is always open, even outside the opening hours of the shopping centre. The entrance in the shopping centre is only accessible Monday to Saturday 8:00 - 20:00.



Use the Google and Apple Map Icons to open the Link Locations of the Photos on your phone to help identify your path.



#### Main Entrance Letzipark

Follow the round signposts in red/yellow





#### In the Car Park

Park in P2 and follow the signposts in red/yellow





# Coming from the Letzipark bus

Walk in the direction of Letzipark, find us right side.



# In the Mall Letzipark Mo-Sa 8:00 - 20:00

Take the lift to P5 / upper sales level, then go through the sliding doors into the shopping centre and you will see a large banner in front of you pointing the way to us. This entrance is also not wheelchair accessible. A shorter flight of stairs follows.

0443647778 or zuerich@fusionarena.ch

Questions? Reach us at...