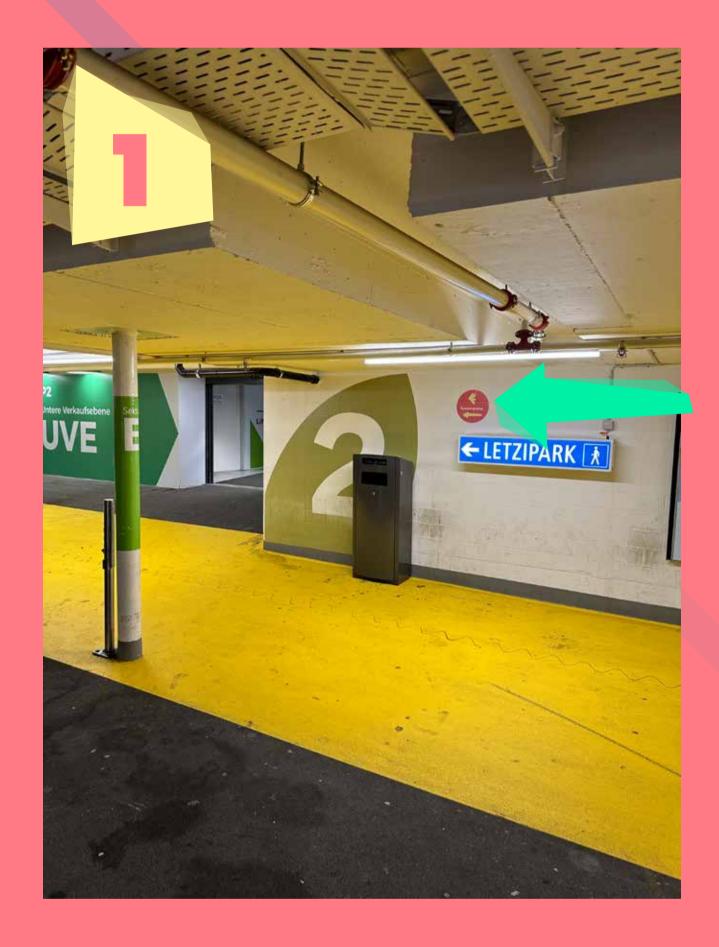

### Directions



The entrance described first is always open, even outside the opening hours of the shopping centre. The entrance in the shopping centre is only accessible Monday to Saturday 8:00 - 20:00.



Use the Google and Apple Map Icons to open the Link Locations of the Photos on your phone to help identify your path.



#### Main Entrance Letzipark

Follow the round signposts in red/yellow





#### In the Car Park

Park in P2 and follow the signposts in red/yellow





# Coming from the Letzipark bus

Walk in the direction of Letzipark, find us right side.



# In the Mall Letzipark Mo-Sa 8:00 - 20:00

Take the lift to P5 / upper sales level, then go through the sliding doors into the shopping centre and you will see a large banner in front of you pointing the way to us. This entrance is also not wheelchair accessible. A shorter flight of stairs follows.

0443647778 or zuerich@fusionarena.ch

Questions? Reach us at...