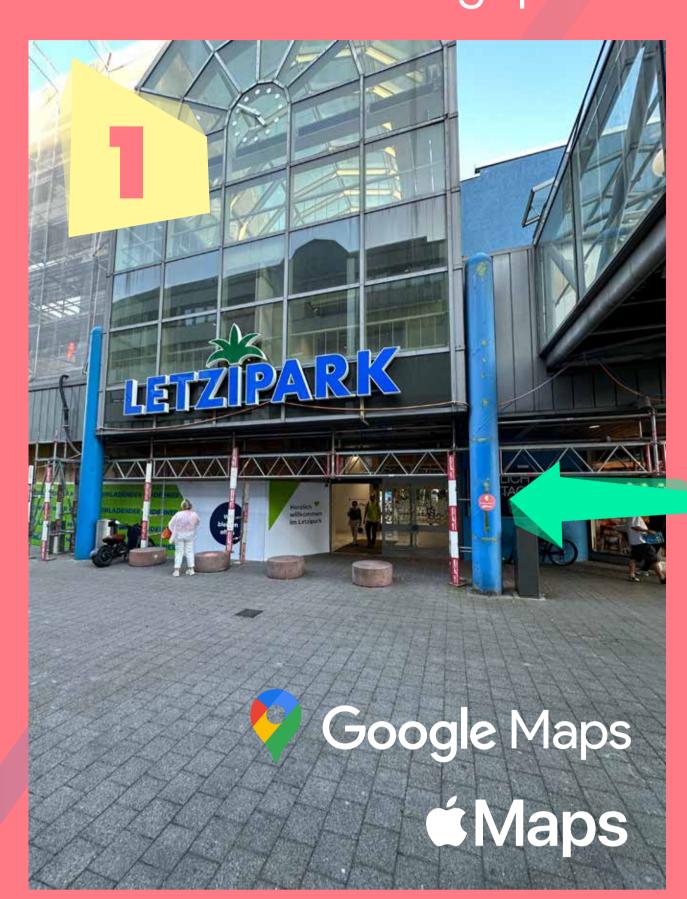

#### Main Entrance Letzipark

Follow the round signposts in red/yellow

# Coming from the Letzipark bus

Walk in the direction of Letzipark, find us right side.